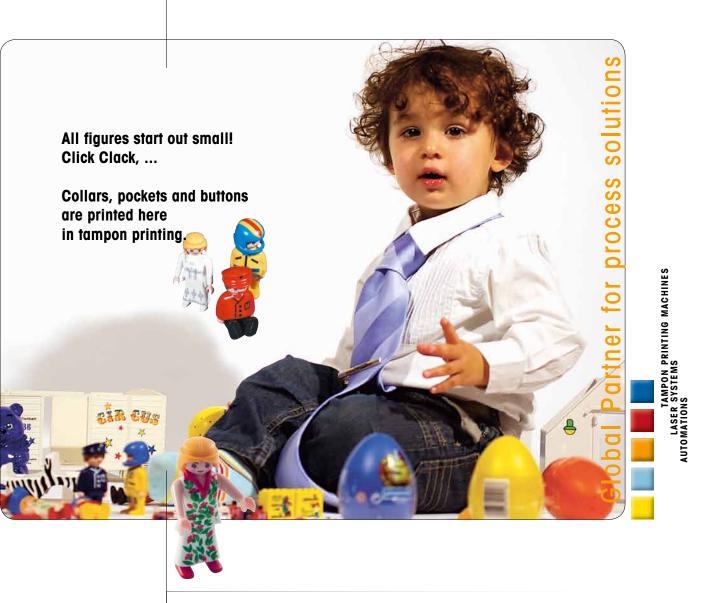

Highest precision of the print image registration on convex, round or flat parts using the tampon printing process, one to multicolour, in colourful micro printing are a matter of course and meet the high standards of modern industrial products. Process monitoring using camera systems will secure the quality of your production.

Whether smallest toy parts, difficult shape formings or large-sized toy

parts, smallest eyes or colourful areas, TAMPOPRINT® has the suitable automation as well as tampons and printing inks tested by LGA (test-institute based in Germany) for you.

Machine construction - simply "Made in Germany".

> Automation rotary index table

Automation steel plate conveyor Linear automation turning jig

Automation Modul 2000

4038

Automation

**Toy industry High-performance automations** from TAMPOPRINT® AG since 1984.